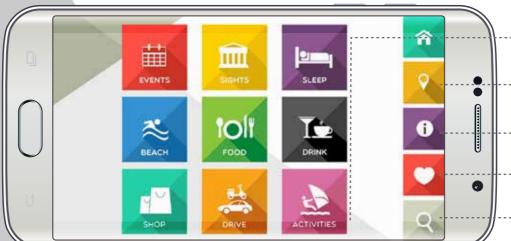

### 9 MAIN CATEGORIES

NEAR ME SEE WHAT IS NEAR YOU AND USE THE FILTER
TO NARROW THE RESULTS

USEFUL INFO REACH AND CALL ALL IMPORTANT SERVICES (POLICE, HOSPITAL ETC.)
WITH EASE

FAVORITES SAVE YOUR FAVORITE SPOTS, SHOPS AND SERVICES AND ACCESS THEM EASILY

SEARCH SEARCH AND FIND WHAT YOU ARE LOOKING FOR