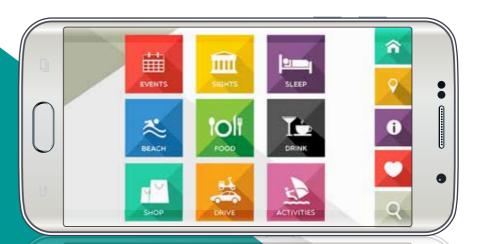

### 9 MAIN CATEGORIES

NEAR ME SEE WHAT IS NEAR YOU AND USE THE FILTER
TO NARROW THE RESULTS

USEFUL INFO REACH AND CALL ALL IMPORTANT SERVICES (POLICE, HOSPITAL ETC.)
WITH EASE

FAVORITES SAVE YOUR FAVORITE SPOTS, SHOPS AND SERVICES AND ACCESS THEM EASILY

SEARCH SEARCH AND FIND WHAT YOU ARE LOOKING FOR